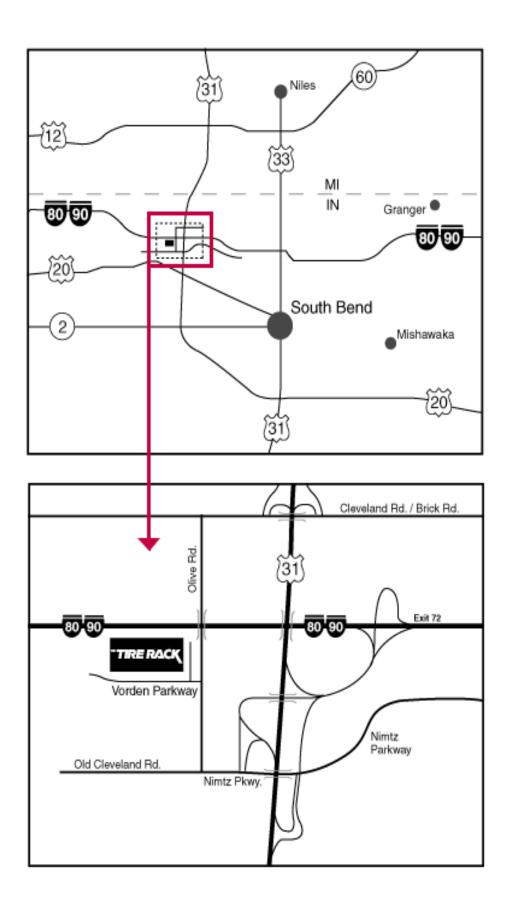

Location:

\* Note that Tire Rack is in the Eastern Time Zone

7101 Vorden Parkway, South Bend, IN 46628 <u>www.tirerack.com</u>