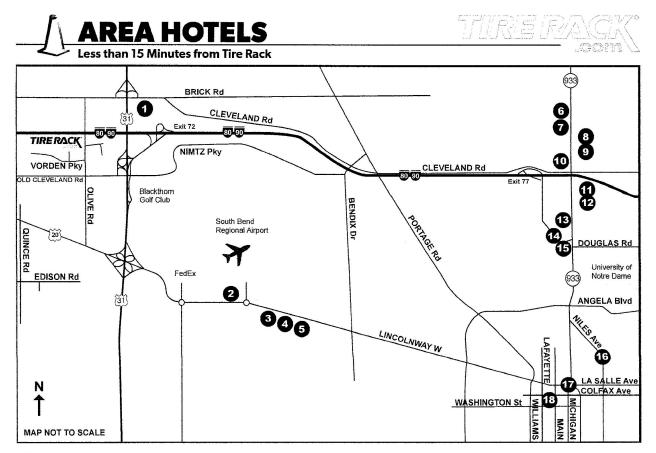

Numbers will be assigned by Registration per assigned number list and available numbers. MWR members requesting numbers other than those assigned by registration will be charged per MWR Rules

| 1  | Super 8 Motel                | 4124 Ameritech Drive          | 574-243-0200 |
|----|------------------------------|-------------------------------|--------------|
| 2  | Airport Inn & Suites         | 23040 US 20 West              | 574-233-3131 |
| 3  | Sleep Inn                    | 4134 Lincolnway West          | 574-232-3200 |
| 4  | Quality Inn & Suites         | 4124 Lincolnway West          | 574-288-3800 |
| 5  | Candlewood Suites            | 3916 Lincolnway West          | 574-968-1072 |
| 6  | Hampton Inn & Suites         | 52709 Indiana State Route 933 | 574-277-9373 |
| Ø  | Suburban Extended Stay Hotel | 52825 Indiana State Route 933 | 574-968-4737 |
| 8  | Staybridge Suites            | 52860 Indiana State Route 933 | 574-968-7440 |
| 9  | Waterford Estates Lodge      | 52890 Indiana State Route 933 | 574-272-5220 |
| 10 | Comfort Suites*              | 52939 Indiana State Route 933 | 574-272-1500 |
| 1  | Motel 6                      | 236 Dixie Way North           | 574-404-2004 |
| 12 | Holiday Inn Express          | 120 Dixie Way North           | 574-968-8080 |
| 13 | Quality Inn                  | 215 Dixie Way South           | 574-277-3211 |
| 14 | Hilton Garden Inn            | 53995 Indiana State Route 933 | 574-232-7700 |
| 15 | Inn at St. Mary's*           | 53993 Indiana State Route 933 | 574-232-4000 |
| 16 | Residence Inn by Marriott    | 716 N. Niles Ave              | 574-289-5555 |
| 17 | DoubleTree By Hilton         | 123 N. St Joseph St           | 574-234-2000 |
| 18 | Magnuson Grand Hotel         | 213 W. Washington St          | 574-232-3941 |
|    |                              |                               |              |

\*Request Tire Rack Corporate Rate - Availability Limited