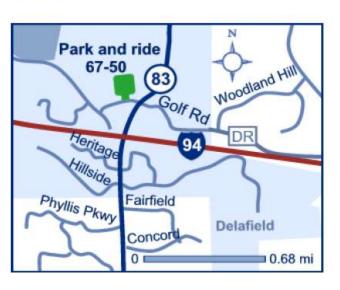

## Start

Nagawaukee Park & Ride Hwy 83 & I-94 (Wisconsin)

Delafield, WI 53018

## **Directions**

- I-94, exit 287
- North on WIS 83
- · West (left) on Golf Road

MW-075-001 Gimmick, 002 Gimmick, 003 Gimmick, 004 Poker, 005 Poker

Chair: Mike Thate Oak Creek, WI 53154 Home: 414-762-2287