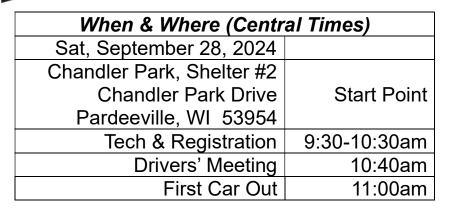

## Mad City Vettes 2<sup>nd</sup> Annual

# Barns & Parks Rallye





#### Requirements:

- Driver & Navigator required for each car.
- Either Driver or Navigator must be an NCCC member in a Corvette to receive NCCC points.
- Phone Camera will be needed during the rallyes.
- Navigator must be at least 9 years old with Parental Consent Waiver signed.

Non-NCCC Members are not covered by NCCC Insurance

| Rallye  | NCCC        |
|---------|-------------|
| Type    | Sanction    |
| Game    | MW-465-0011 |
| Gimmick | MW-465-0012 |
| Gimmick | MW-465-0013 |
| Poker   | MW-465-0014 |
|         |             |

| Pre-Registration                                         |
|----------------------------------------------------------|
| Online/Mail-In Pre-Reg/Pre-Pay per Car                   |
| \$35 for All Four Rallyes                                |
| Click