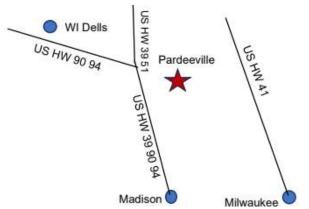

## Mad City Vettes 2<sup>nd</sup> Annual

# Barns & Parks Rallye





#### Requirements:

- Driver & Navigator required for each car.
- Either Driver or Navigator must be an NCCC member in a Corvette to receive NCCC points.
- Phone Camera will be needed during the rallyes.
- Navigator must be at least 9 years old with Parental Consent Waiver signed.

Non-NCCC Members are not covered by NCCC Insurance

| Rallye  | NCCC        |
|---------|-------------|
| Type    | Sanction    |
| Game    | MW-465-0011 |
| Gimmick | MW-465-0012 |
| Gimmick | MW-465-0013 |
| Poker   | MW-465-0014 |
|         |             |

| Pre-Registration                                         |
|----------------------------------------------------------|
| Online/Mail-In Pre-Reg/Pre-Pay per Car                   |
| \$35 for All Four Rallyes                                |
| Click he